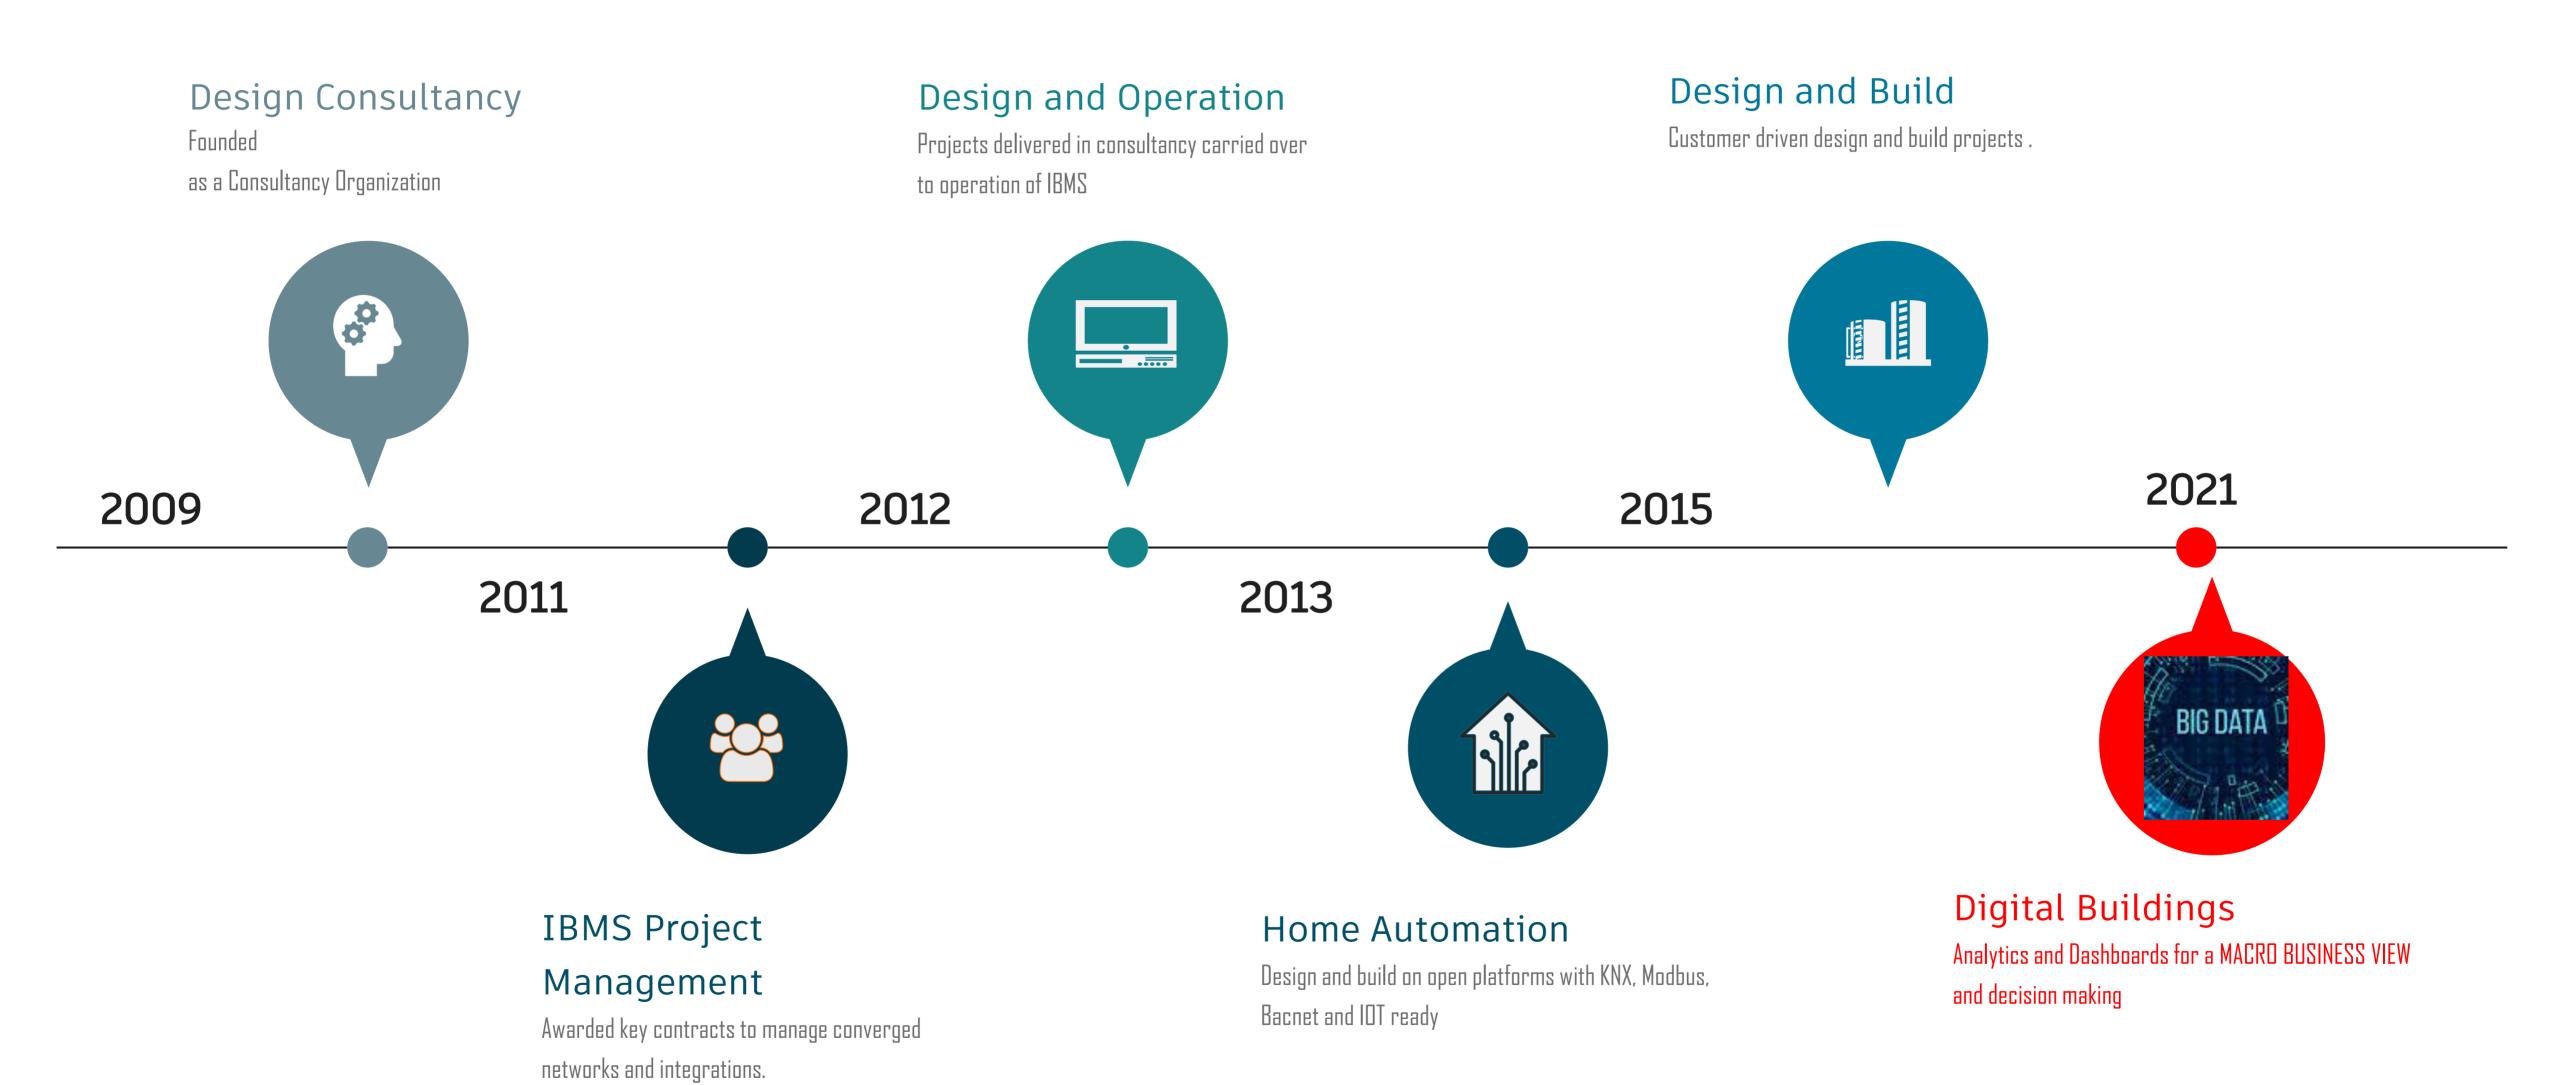

# BUILDING MANAGEMENT SYSTEM EVOLUTION

# Evolution from DIGITAL BUILDINGS

# BUILDING AUTOMATION TO BUILDING INTELLIGENCE

# Connectivity driving the next wave for building

controls

Intelligent building systems

Traditional building controls

Connected controls, energy management

10 Billion IoT devices by 2020

<sup>1</sup>Compound annual growth rate. <sup>2</sup>Heating, ventilation, and air conditioning. Laying the foundation for success in the connected-building era McKinsey & Company