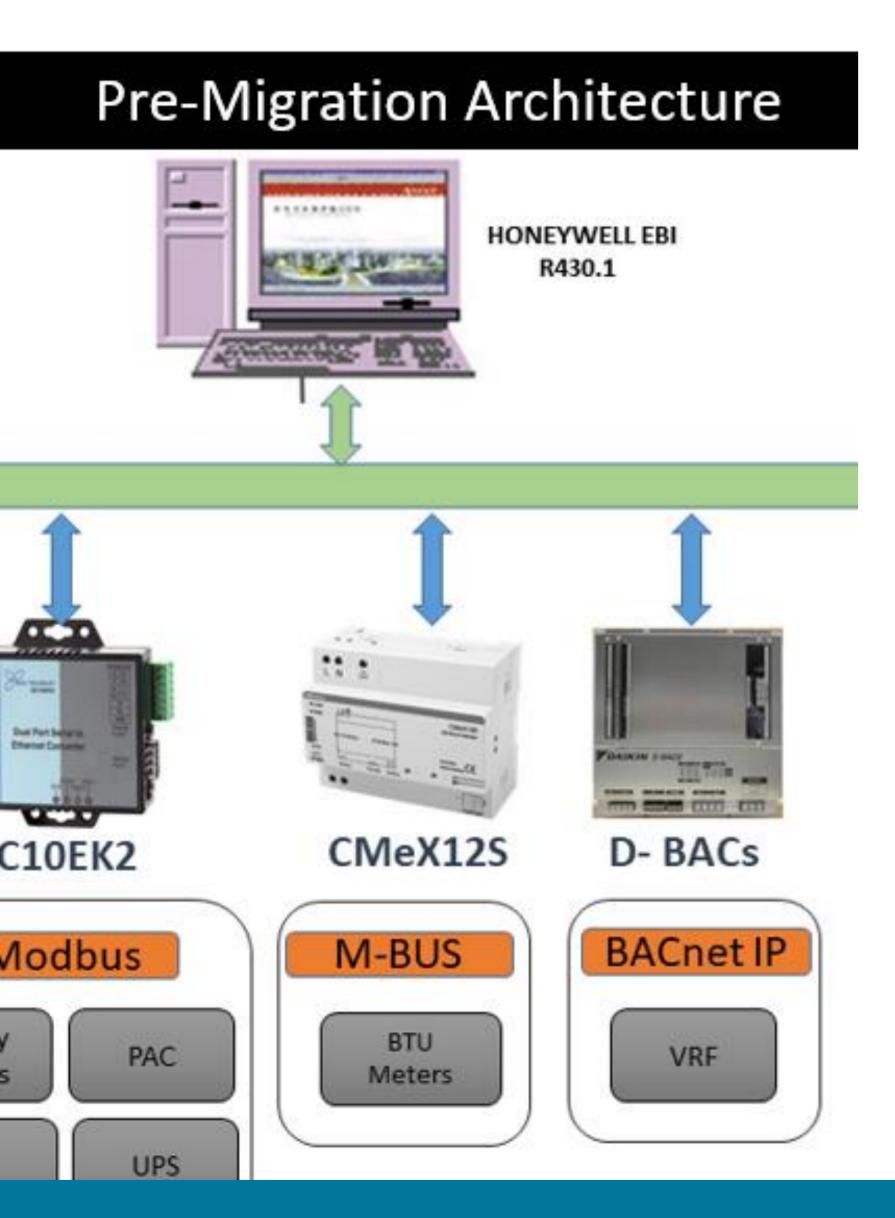

# Migration to IOT Ready Platform

From Legacy closed platform EBI to IOT enabled Niagara Platform.

30,000 data points migration

Zero Down time

In 90 days

IOT Analytics, Machine Learning, AI

A CLIENT CASE OF TRANSFORMATION FROM LEGACY ARCHITECTURE TO STATE-OF-THE-ART ARCHITECTURE