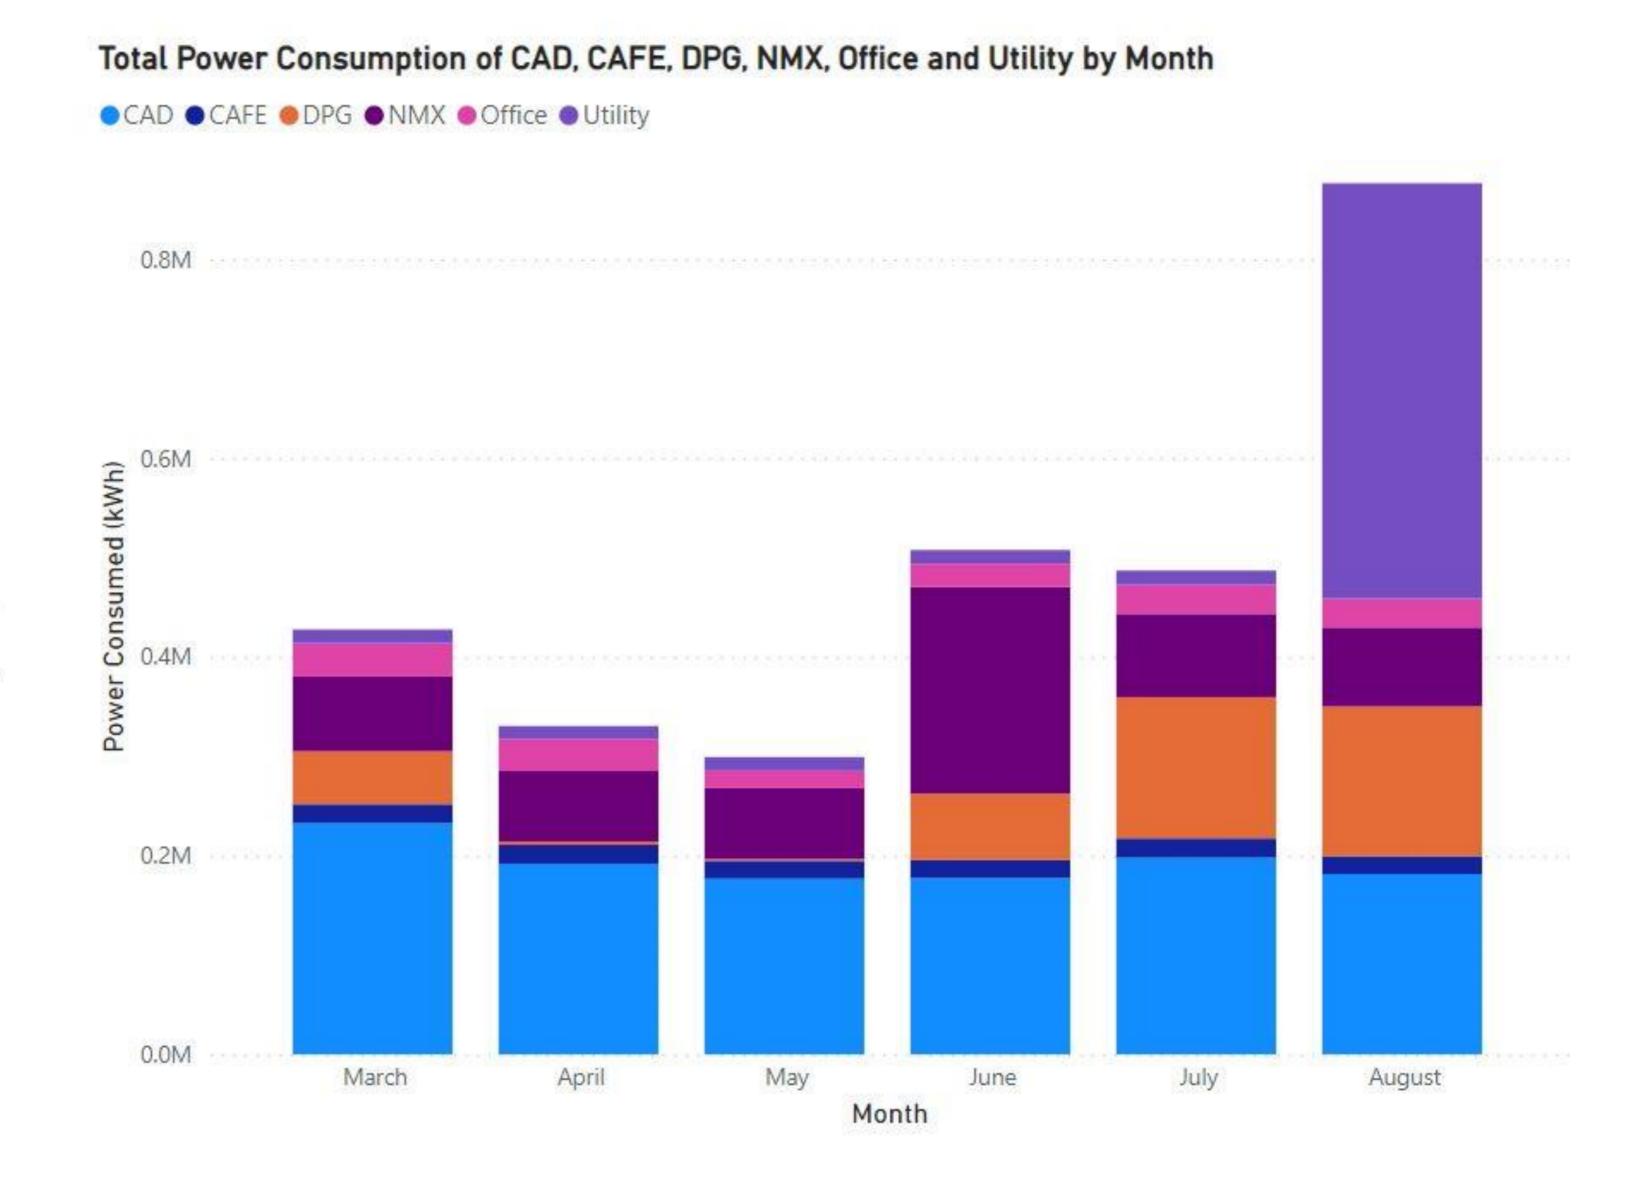

#### **Power Consumption Report (Main Feeder)**

CAD Main Feeder

1.16M

CAFE Main Feeder

112.22K

DPG Main Feeder

NMX Main Feeder

417.90K 589.05K

Utility Main Feeder

486.79K 164.22K

Office Main Feeder