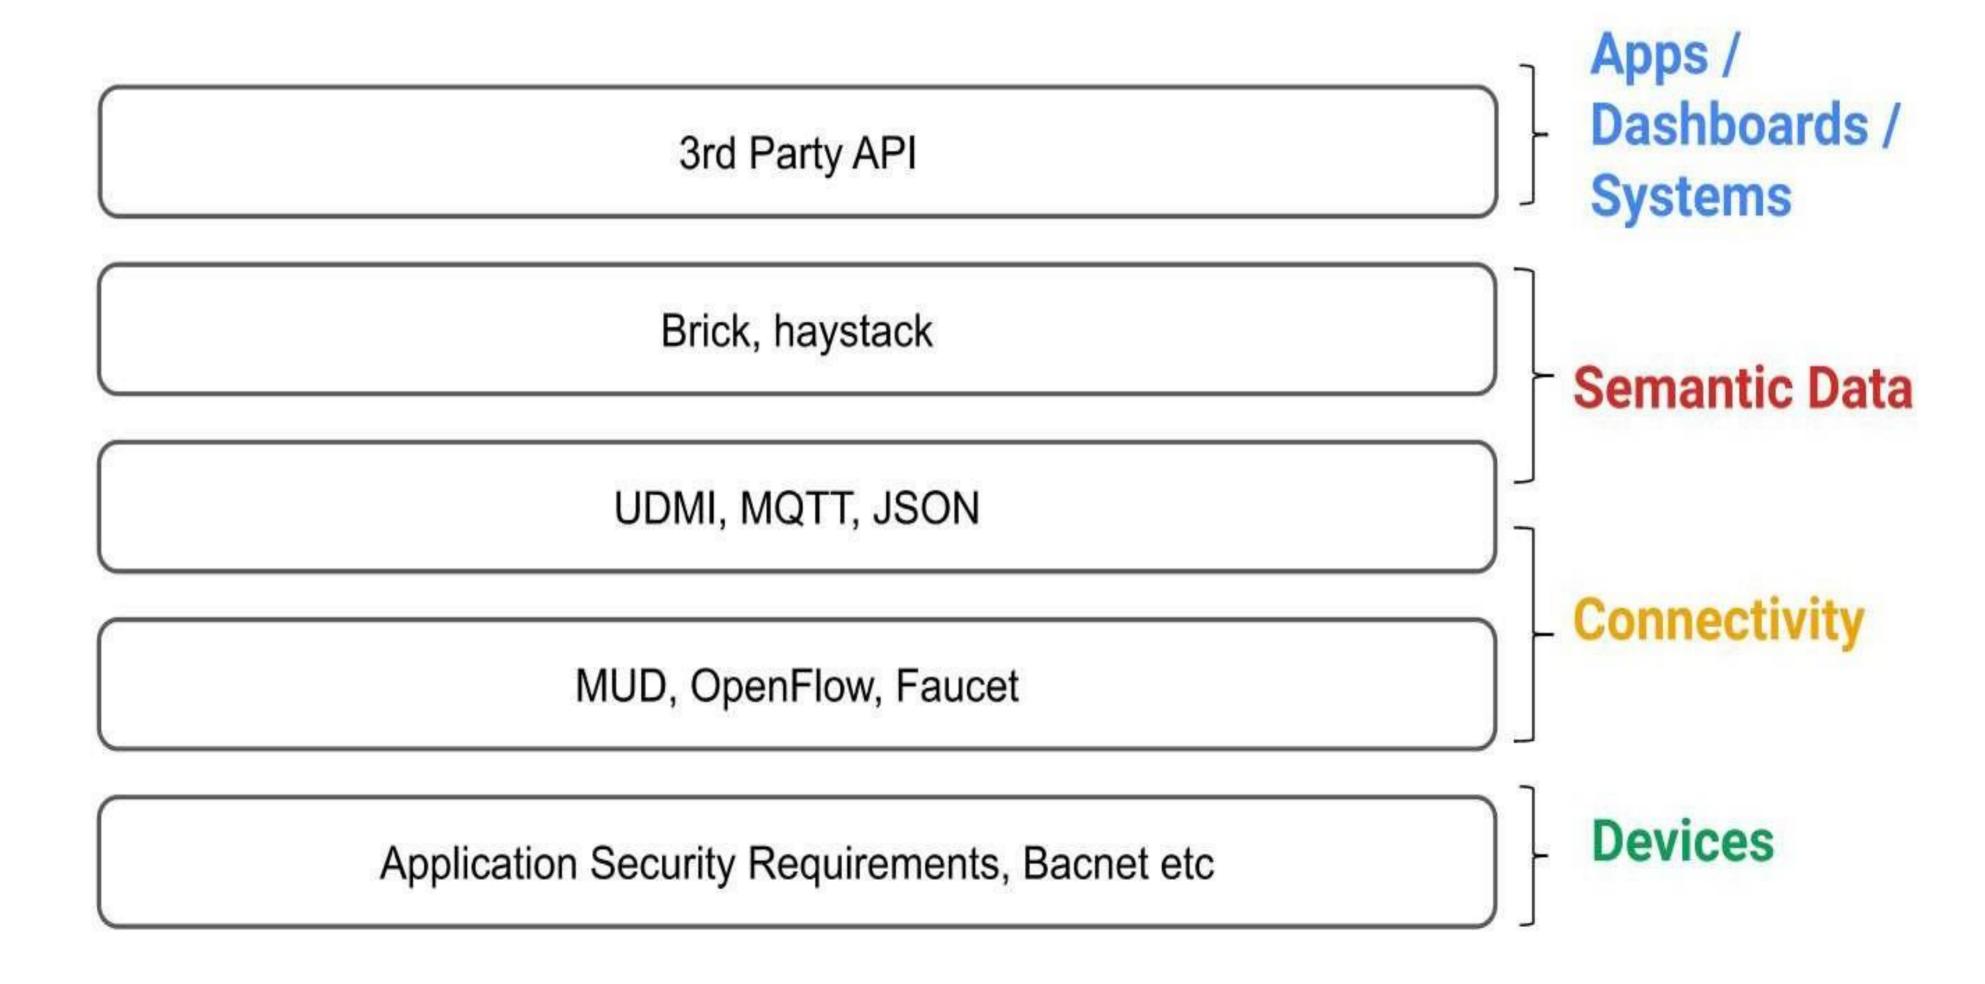

rnet, Telecommunication

Public Address, Backgroud Music, .



#### FMS/PMS

Utility billing, Energy Monitoring, Cloud Analytics, etc.





# Evolution from DIGITAL BUILDINGS

# BUILDING AUTOMATION TO BUILDING INTELLIGENCE

# Connectivity driving the next wave for building

controls

Intelligent building systems

Traditional building controls

Connected controls, energy management

10 Billion IoT devices by 2020



<sup>1</sup>Compound annual growth rate. <sup>2</sup>Heating, ventilation, and air conditioning. Laying the foundation for success in the connected-building era McKinsey & Company

# Current Approach

# Traditional Integrated Building



# Digital Building

# Horizontal approach



# Open source standards



#### OPEN STANDARDS FOR DIGITAL CONNECTIVITY

# Open source standards



# DIGITAL TWIN





# Migration to IOT Ready Platform

From Legacy closed platform EBI to IOT enabled Niagara Platform.

30,000 data points migration

Zero Down time

In 90 days

IOT Analytics, Machine Learning, AI



A CLIENT CASE OF TRANSFORMATION FROM LEGACY ARCHITECTURE TO STATE-OF-THE-ART ARCHITECTURE





# GRAPHICS

# From BMS Graphics To Dashboards

Safetech : An IBMS design engineering and intelligence firm



# ENERGY GRAPHS of a FACTORY



# ENERGY GRAPHS



# ENERGY GRAPHS – RANKING REPORT



## ENERGY GRAPH – AVG PROFILE REPORT



# Energy Dashboards











# MORE DASHBOARDS

safeTech: An IBMS design firm

#### **Power Consumption Report (Main Feeder)**



CAD Main Feeder

1.16M

CAFE Main Feeder

112.22K

DPG Main Feeder

NMX Main Feeder

417.90K 589.05K

Utility Main F