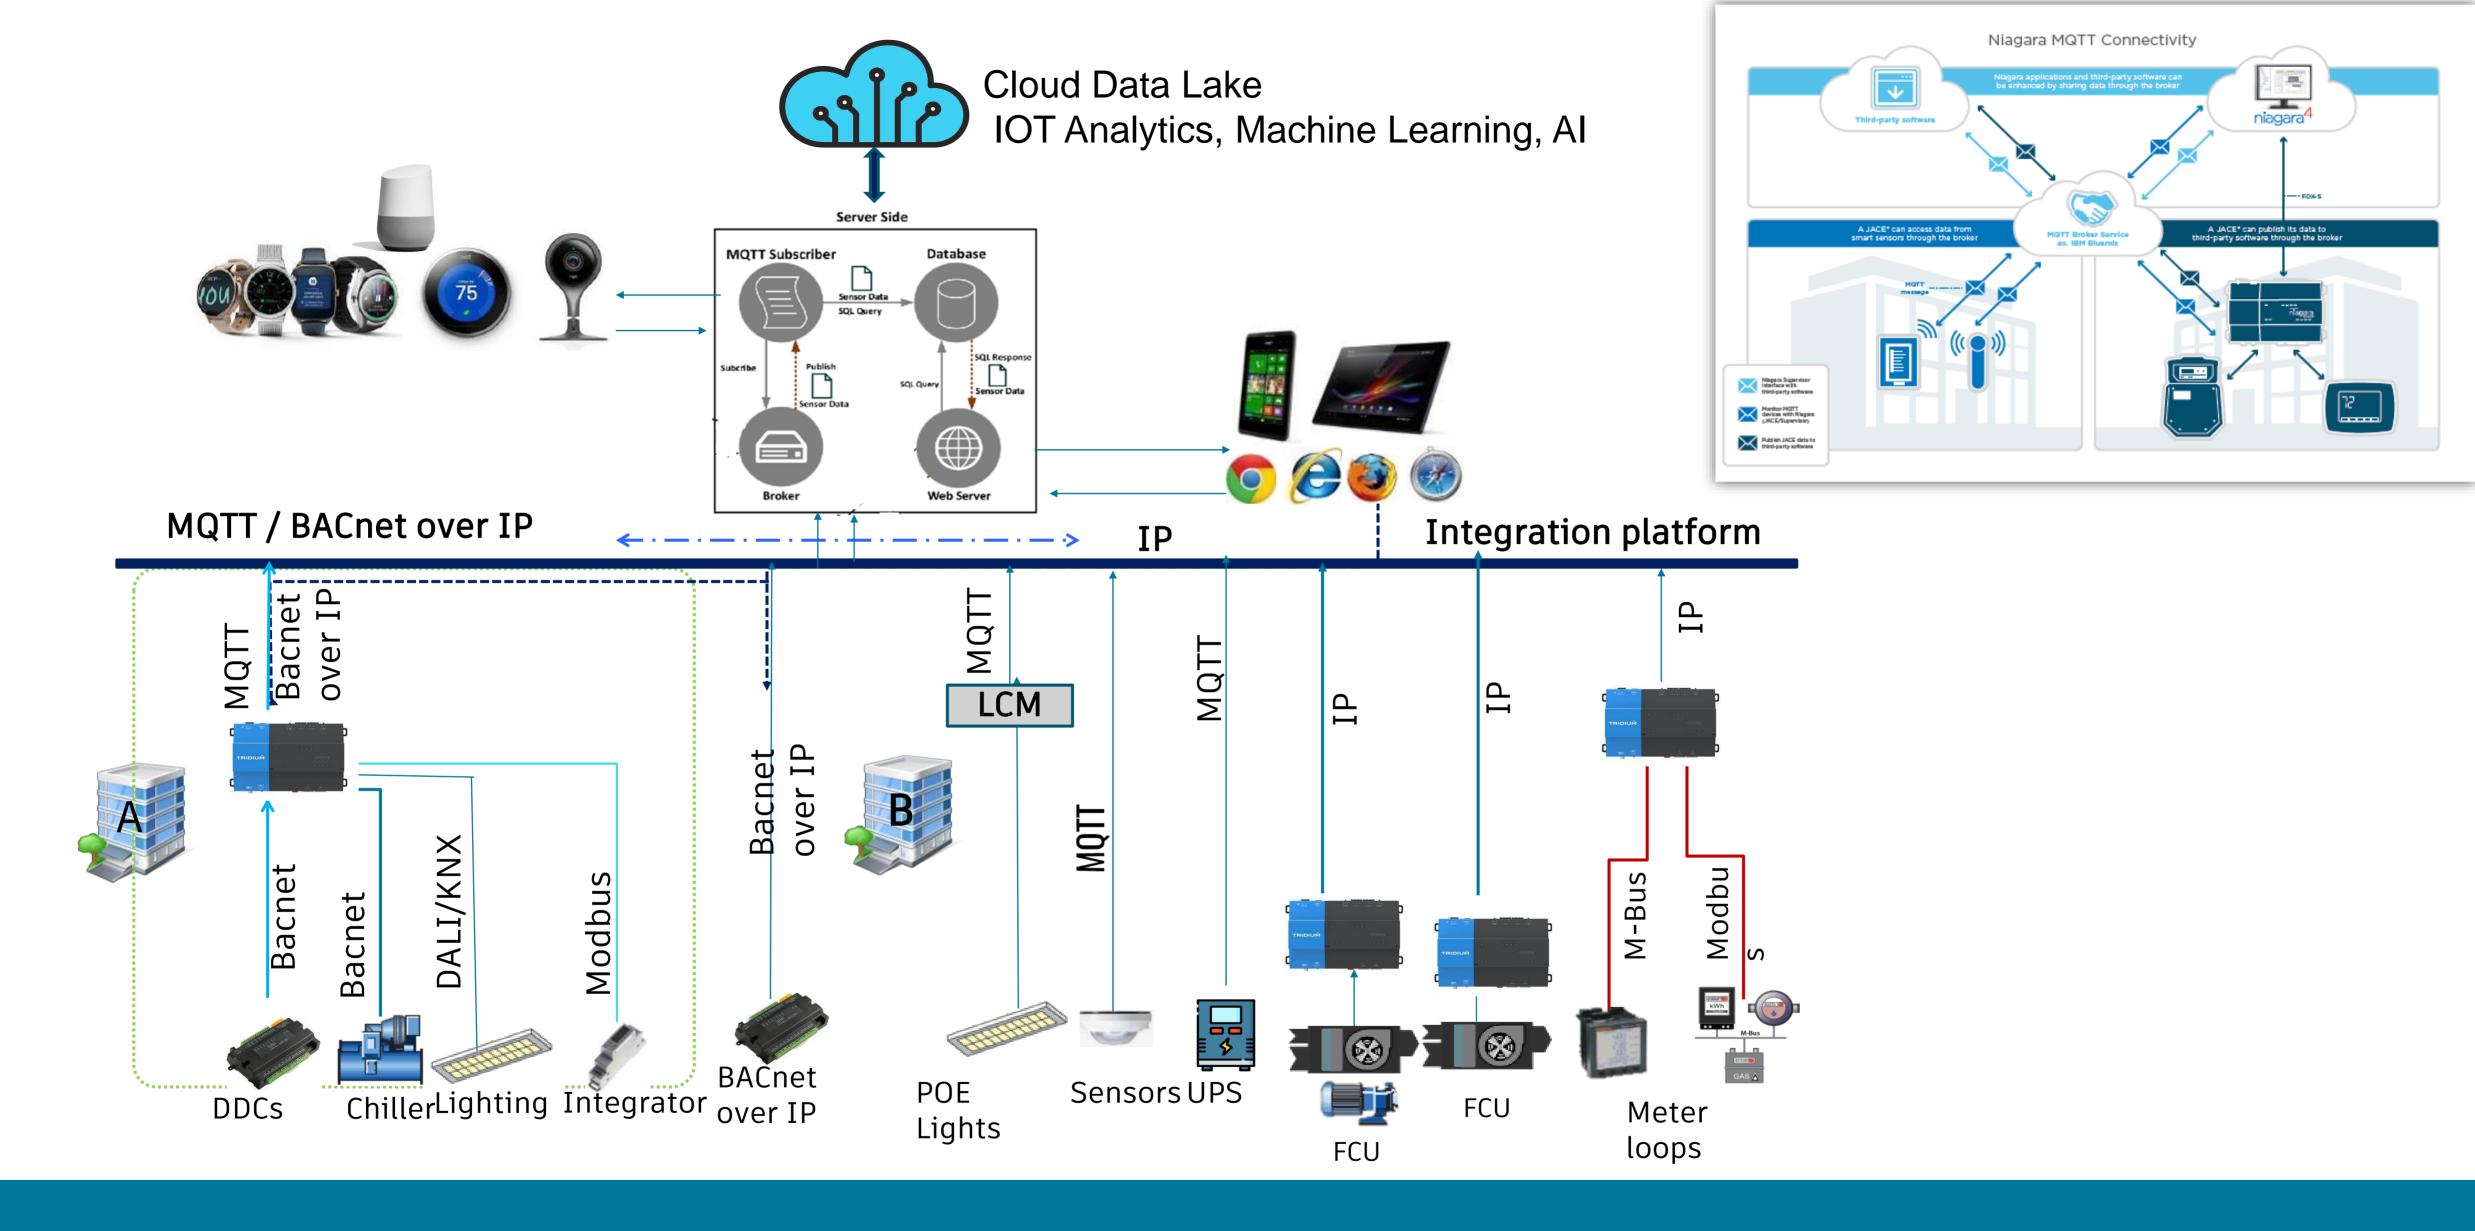

# Migration to IOT Ready Platform

From Legacy closed platform EBI to IOT enabled Niagara Platform.

30,000 data points migration

Zero Down time

In 90 days

IOT Analytics, Machine Learning, AI

A CLIENT CASE OF TRANSFORMATION FROM LEGACY ARCHITECTURE TO STATE-OF-THE-ART ARCHITECTURE