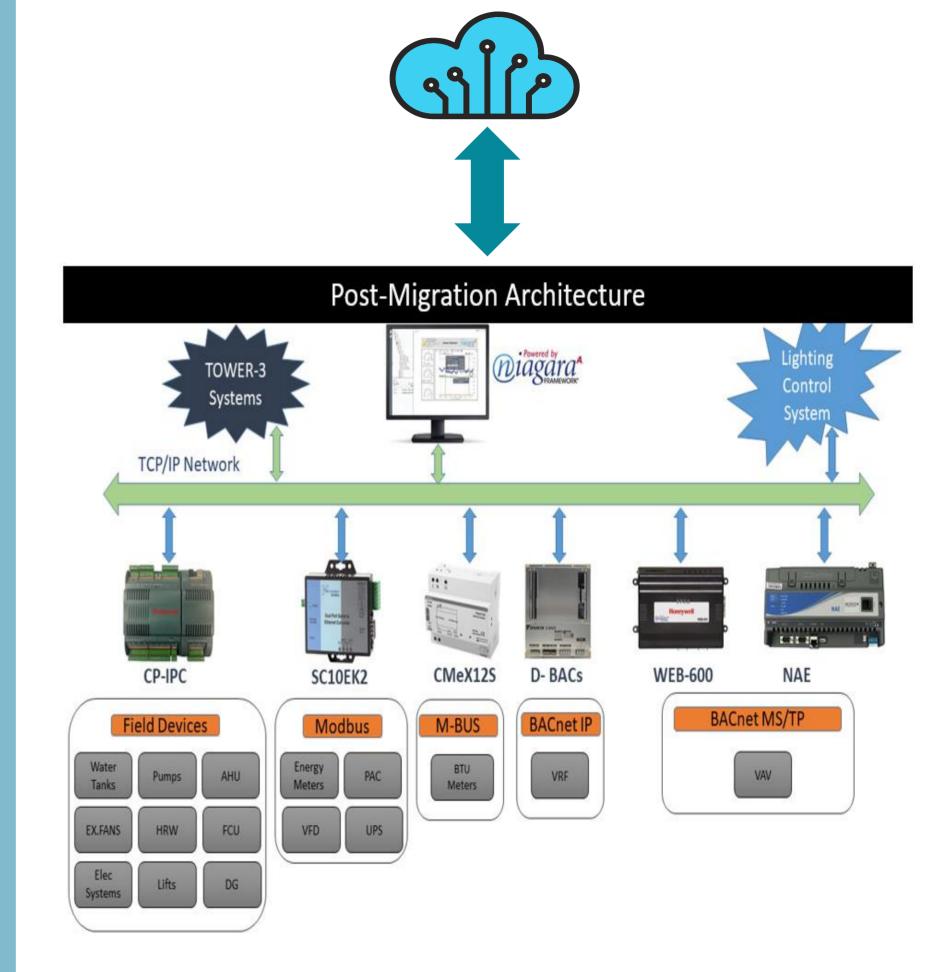

# Migration to IOT Ready Platform

From Legacy closed platform EBI to IOT enabled Niagara Platform.

30,000 data points migration

Zero Down time

In 90 days

IOT Analytics, Machine Learning, AI

A CLIENT CASE OF TRANSFORMATION FROM LEGACY ARCHITECTURE TO STATE-OF-THE-ART ARCHITECTURE