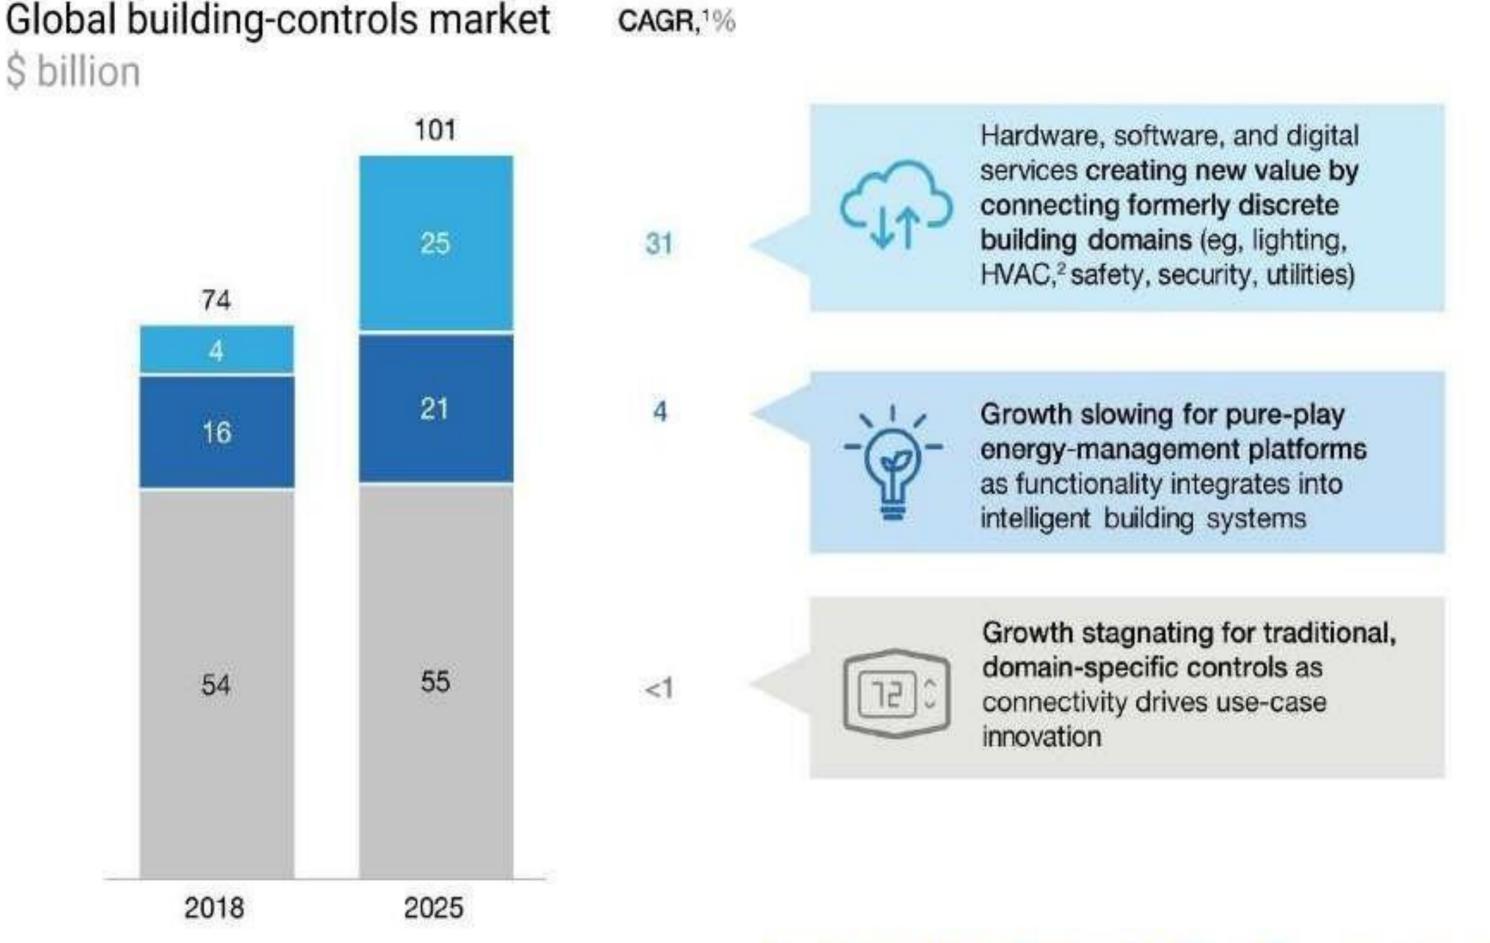

# Connectivity driving the next wave for building

controls

Intelligent building systems

Traditional building controls

Connected controls, energy management

10 Billion IoT devices by 2020

<sup>1</sup>Compound annual growth rate. <sup>2</sup>Heating, ventilation, and air conditioning. Laying the foundation for success in the connected-building era McKinsey & Company