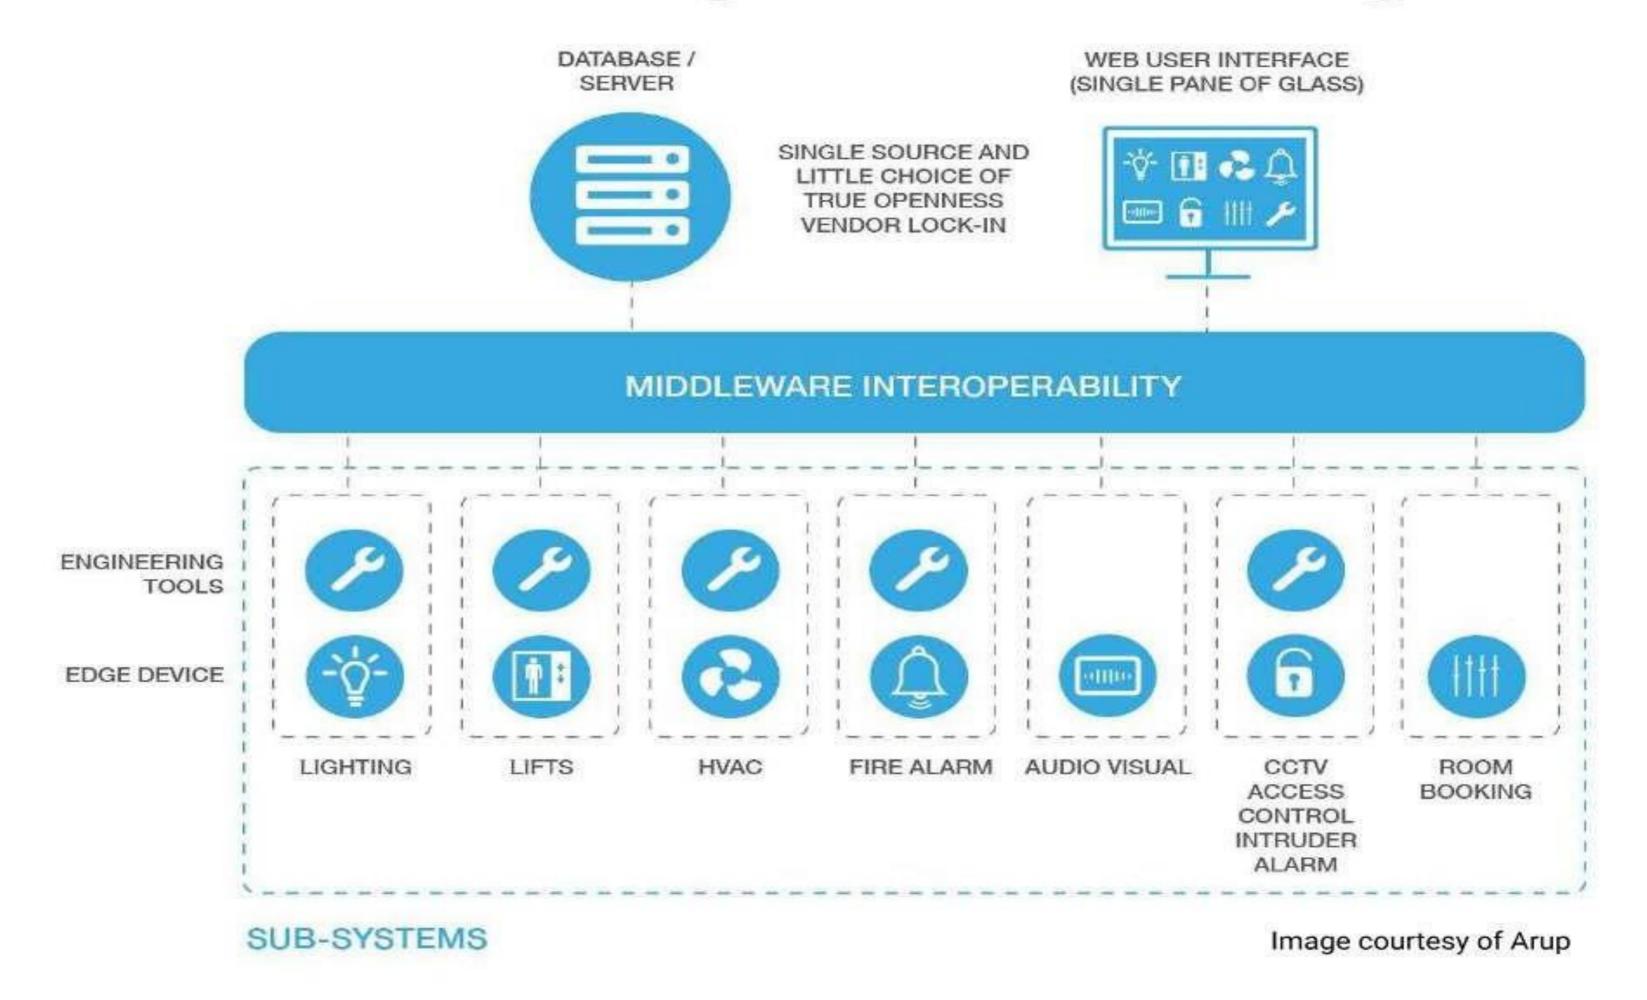

# Horizontal approach

# Open source standards

#### OPEN STANDARDS FOR DIGITAL CONNECTIVITY