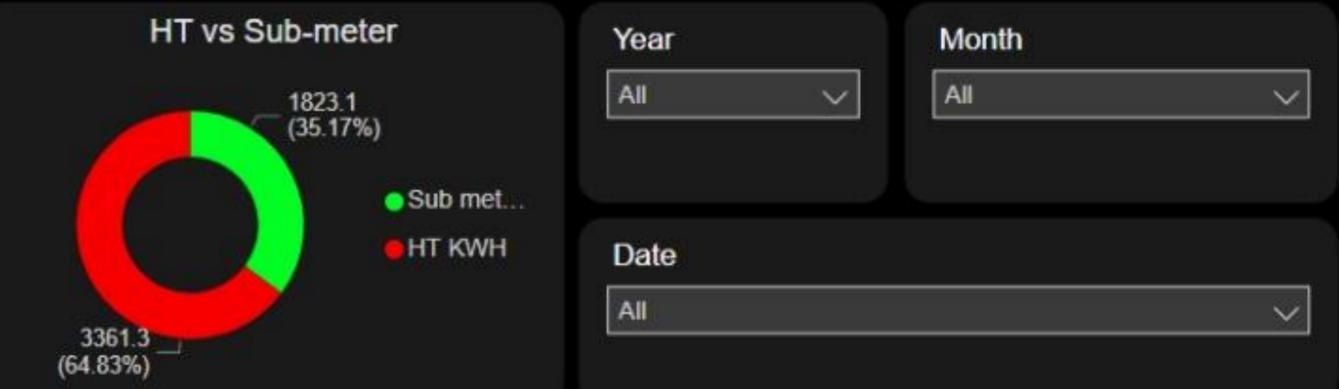

#### Raintree Energy Meter Dashboard

4,60,548.60 HT (KWH)

17,420.00

DG Incomer (KWH)

3,361.30 Current HT (KWH) 0.00 Current DG (KWH)