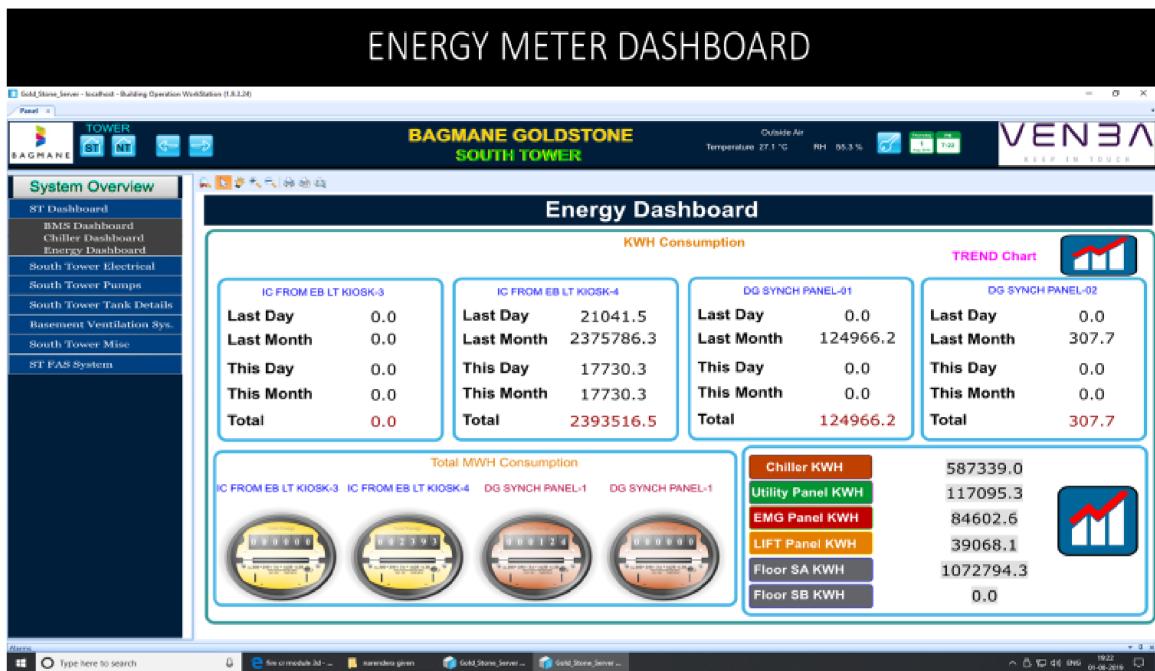

#### Raintree Energy Meter Dashboard

4,60,548.60 HT (KWH)

17,420.00

DG Incomer (KWH)

3,361.30 Current HT (KWH) 0.00 Current DG (KWH)