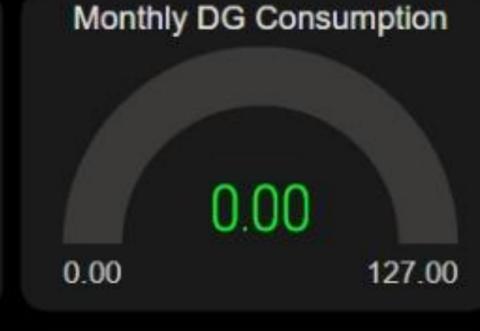

#### Raintree Energy Meter Dashboard

4,60,548.60 HT (KWH)

17,420.00

DG Incomer (KWH)

3,361.30 Current HT (KWH) 0.00 Current DG (KWH)