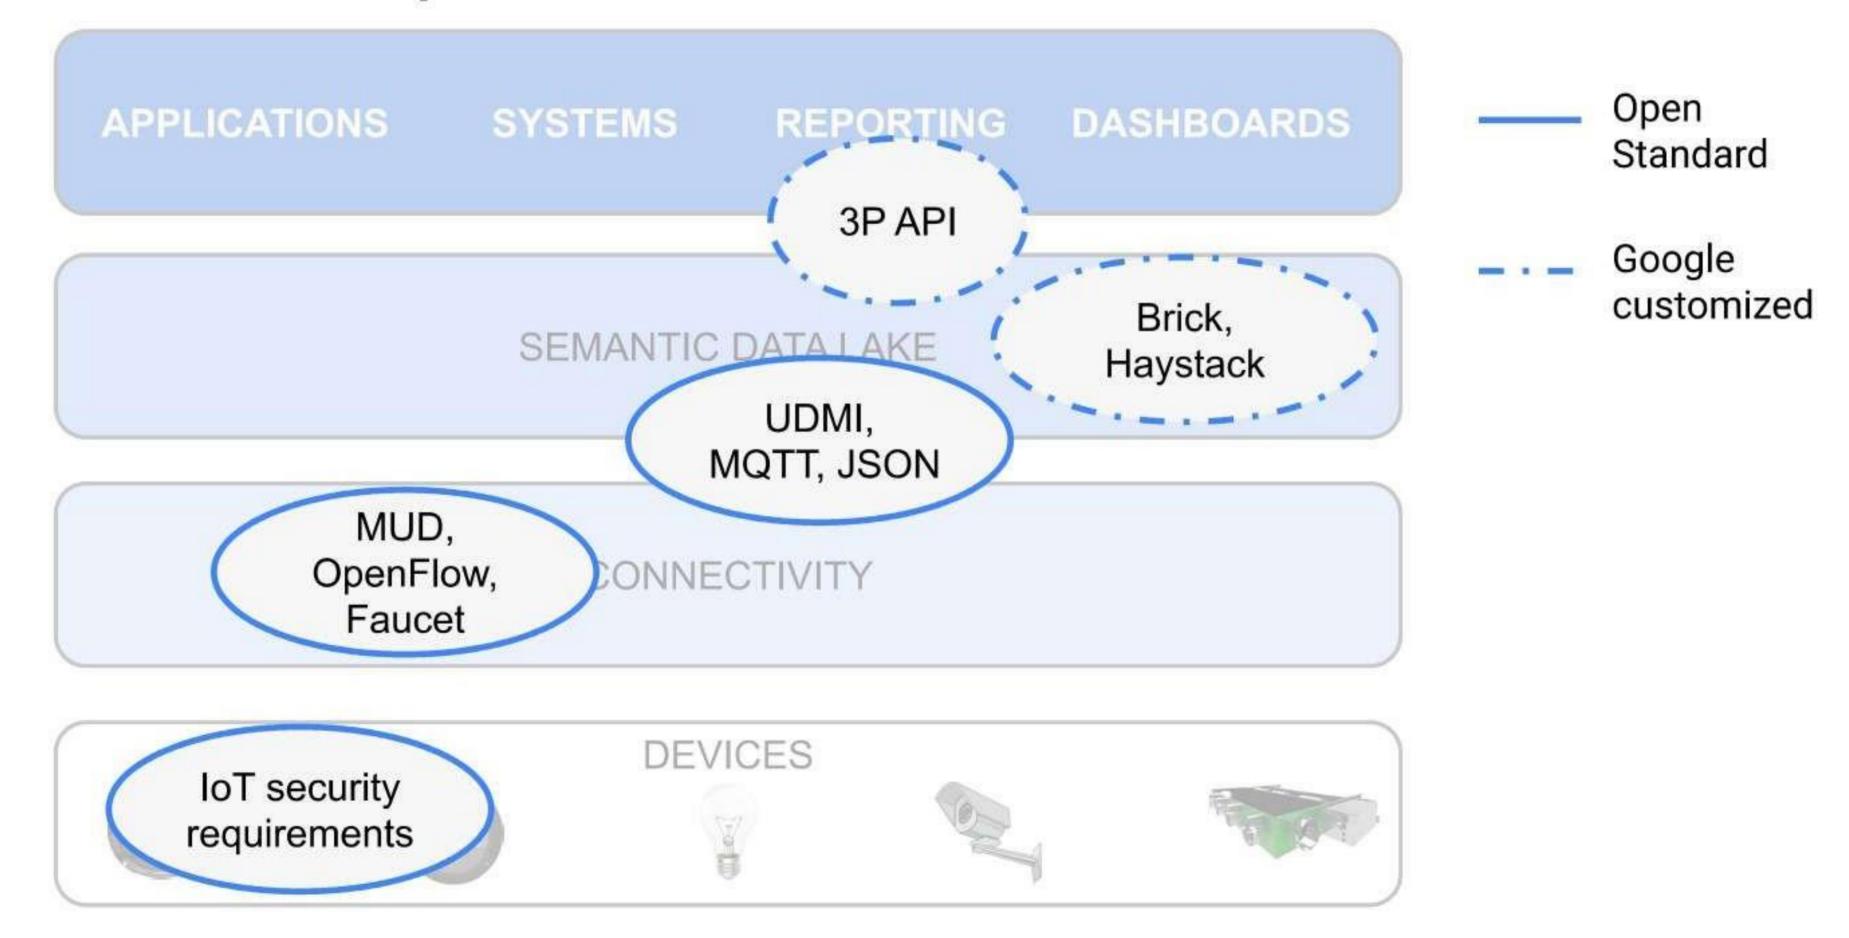

nd

Infrastructure

Networking design and implementation,

wireless, internet, Telecommunication

Public Address, Backgroud Music, .



#### FMS/PMS

Utility billing, Energy Monitoring, Cloud Analytics, etc.





# Evolution from DIGITAL BUILDINGS

# BUILDING AUTOMATION TO BUILDING INTELLIGENCE

# Connectivity driving the next wave for building

controls

Intelligent building systems

Traditional building controls

Connected controls, energy management

10 Billion IoT devices by 2020



<sup>1</sup>Compound annual growth rate. <sup>2</sup>Heating, ventilation, and air conditioning. Laying the foundation for success in the connected-building era McKinsey & Company

# Current Approach

# Traditional Integrated Building



# Digital Building

# Horizontal approach



# Open source standards



#### OPEN STANDARDS FOR DIGITAL CONNECTIVITY

# Open source standards



# DIGITAL TWIN





# Migration to IOT Ready Platform

From Legacy closed platform EBI to IOT enabled Niagara Platform.

30,000 data points migration

Zero Down time

In 90 days

IOT Analytics, Machine Learning, AI



A CLIENT CASE OF TRANSFORMATION FROM LEGACY ARCHITECTURE TO STATE-OF-THE-ART ARCHITECTURE





# GRAPHICS

# From BMS Graphics To Dashboards

Safetech : An IBMS design engineering and intelligence firm



# ENERGY GRAPHS of a FACTORY



# ENERGY GRAPHS



# ENERGY GRAPHS – RANKING REPORT



## ENERGY GRAPH – AVG PROFILE REPORT



# Energy Dashboards











# MORE DASHBOARDS

safeTech: An IBMS design firm

#### **Power Consumption Report (Main Feeder)**



CAD Main Feeder

1.16M

CAFE Main Feeder

1