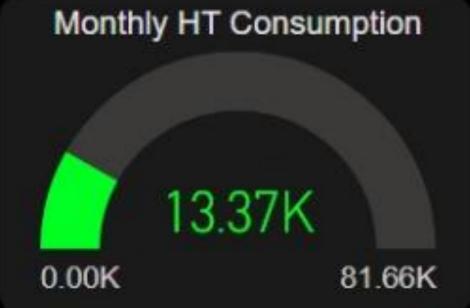

#### Raintree Energy Meter Dashboard

4,60,548.60 HT (KWH)

17,420.00

DG Incomer (KWH)

3,361.30 Current HT (KWH) 0.00 Current DG (KWH)