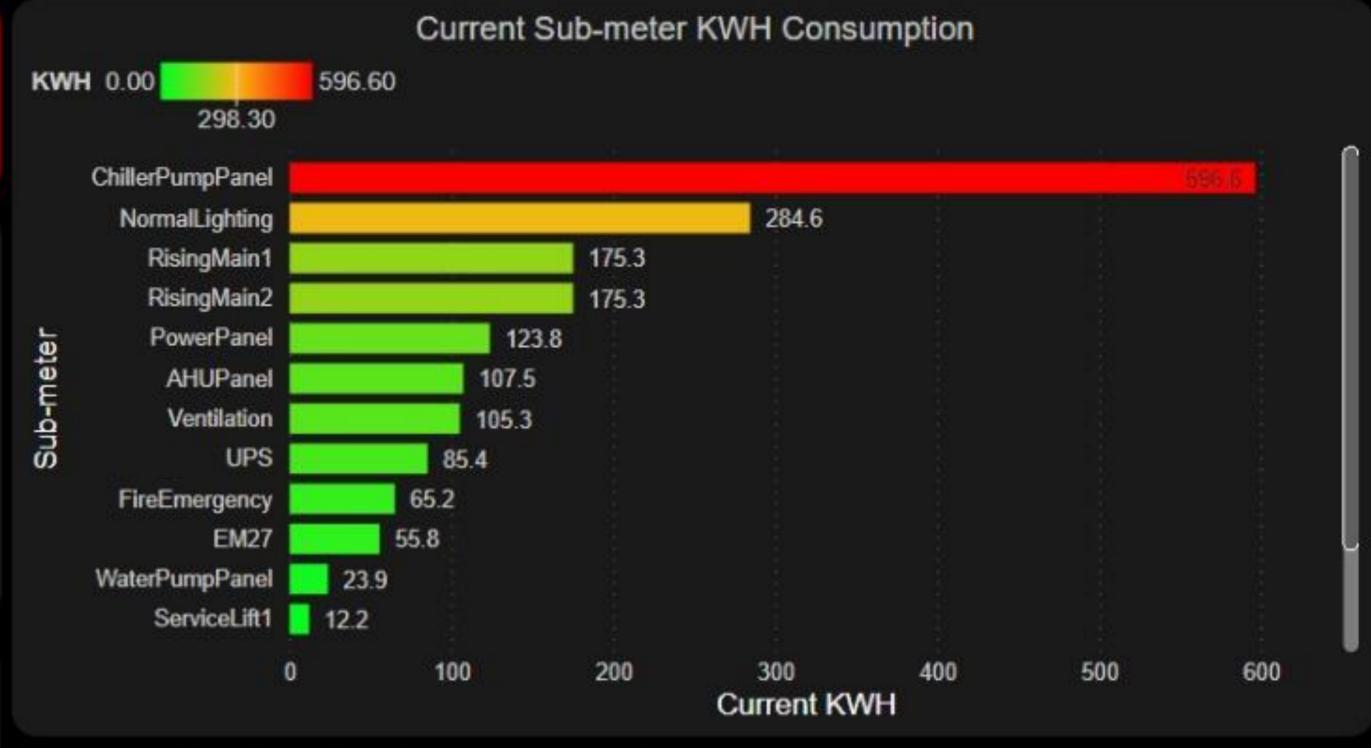

Safetech : An IBMS design engineering and intelligence firm



# ENERGY GRAPHS of a FACTORY



# ENERGY GRAPHS



# ENERGY GRAPHS – RANKING REPORT



## ENERGY GRAPH – AVG PROFILE REPORT



# Energy Dashboards











# MORE DASHBOARDS

safeTech: An IBMS design firm

#### **Power Consumption Report (Main Feeder)**



CAD Main Feeder

1.16M

CAFE Main Feeder

112.22K

DPG Main Feeder

NMX Main Feeder

417.90K 589.05K

Utility Main Feeder

486.79K 164.22K

Office Main Feeder



# Electrical Dashboard

216.10K

Power Consumption This Month

370.59K

Cost This Month (INR)

10.60K

**Power Consumed Today** 







116K

Cost Today (INR)









#### Raintree Energy Meter Dashboard



4,60,548.60 HT (KWH)

17,420.00

DG Incomer (KWH)







3,361.30 Current HT (KWH) 0.00 Current DG (KWH)





# Indoor Air Monitoring



Day

Day



# OUR ESTEEMED CLIENTS

safetech: An IBMS design firm

#### OUR VALUED CLIENTS

# Google



















































elv@safetechme.ae, info@safetechme.ae Eng. Arun (055-1003231), Eng. Mohamad Zein (055-1003125)

#### BIN OTAIBA GROUP

سافيتيش لأنظمة الأمن والسلامه شركة الشخص الواحد ذم م SAFETECH SECURITY & SAFETY SYSTEMS LLC