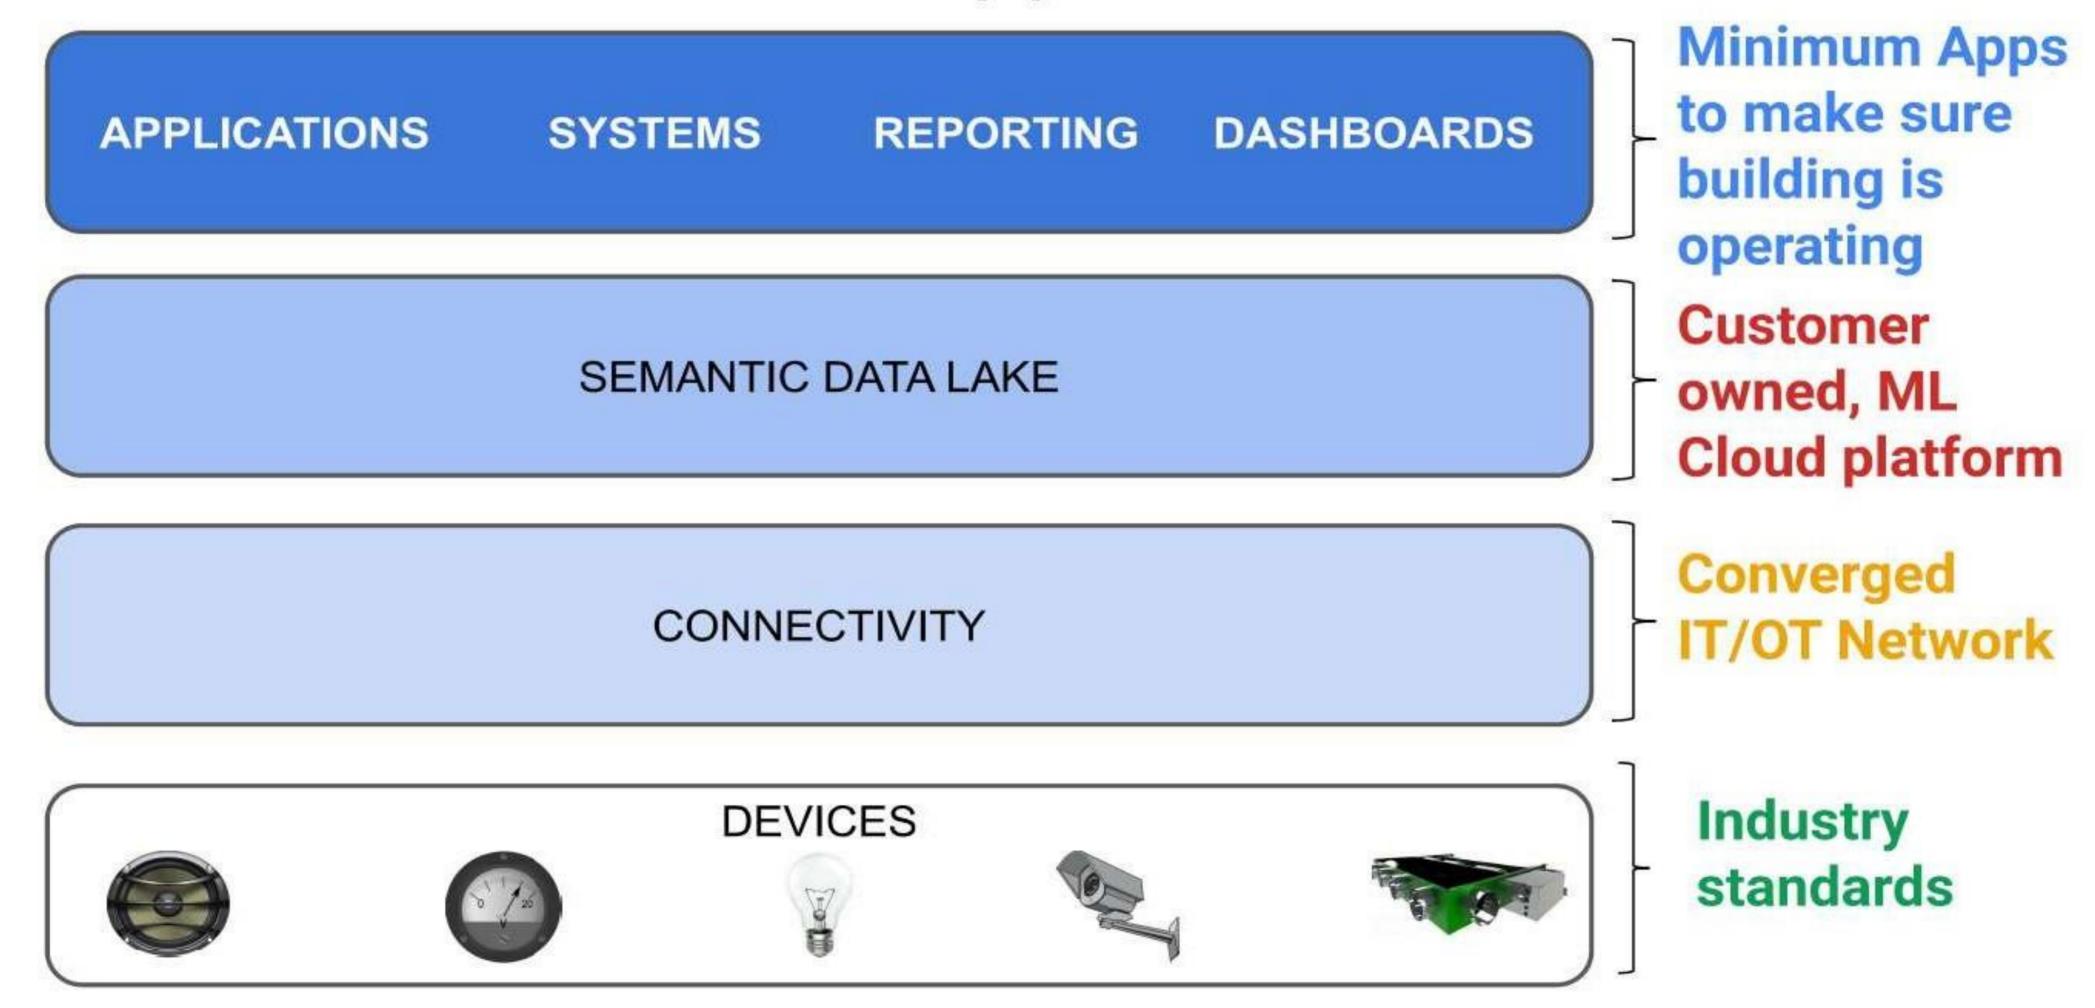

rs, Intrusion.









Sound

Infrastructure

Networking design and implementation,

wireless, internet, Telecommunication

Public Address, Backgroud Music, .



#### FMS/PMS

Utility billing, Energy Monitoring, Cloud Analytics, etc.





# Evolution from DIGITAL BUILDINGS

# BUILDING AUTOMATION TO BUILDING INTELLIGENCE

# Connectivity driving the next wave for building

controls

Intelligent building systems

Traditional building controls

Connected controls, energy management

10 Billion IoT devices by 2020



<sup>1</sup>Compound annual growth rate. <sup>2</sup>Heating, ventilation, and air conditioning. Laying the foundation for success in the connected-building era McKinsey & Company

# Current Approach

# Traditional Integrated Building



# Digital Building

# Horizontal approach



# Open source standards



#### OPEN STANDARDS FOR DIGITAL CONNECTIVITY

# Open source standards



# DIGITAL TWIN





# Migration to IOT Ready Platform

From Legacy closed platform EBI to IOT enabled Niagara Platform.

30,000 data points migration

Zero Down time

In 90 days

IOT Analytics, Machine Learning, AI



A CLIENT CASE OF TRANSFORMATION FROM LEGACY ARCHITECTURE TO STATE-OF-THE-ART ARCHITECTURE





# GRAPHICS

# From BMS Graphics To Dashboards

Safetech : An IBMS design engineering and intelligence firm



# ENERGY GRAPHS of a FACTORY



# ENERGY GRAPHS



# ENERGY GRAPHS – RANKING REPORT



## ENERGY GRAPH – AVG PROFILE REPORT



# Energy Dashboards











# MORE DASHBOARDS

safeTech: An IBMS design firm

#### **Power Consumption Report (Main Feeder)**



CAD Main Feeder