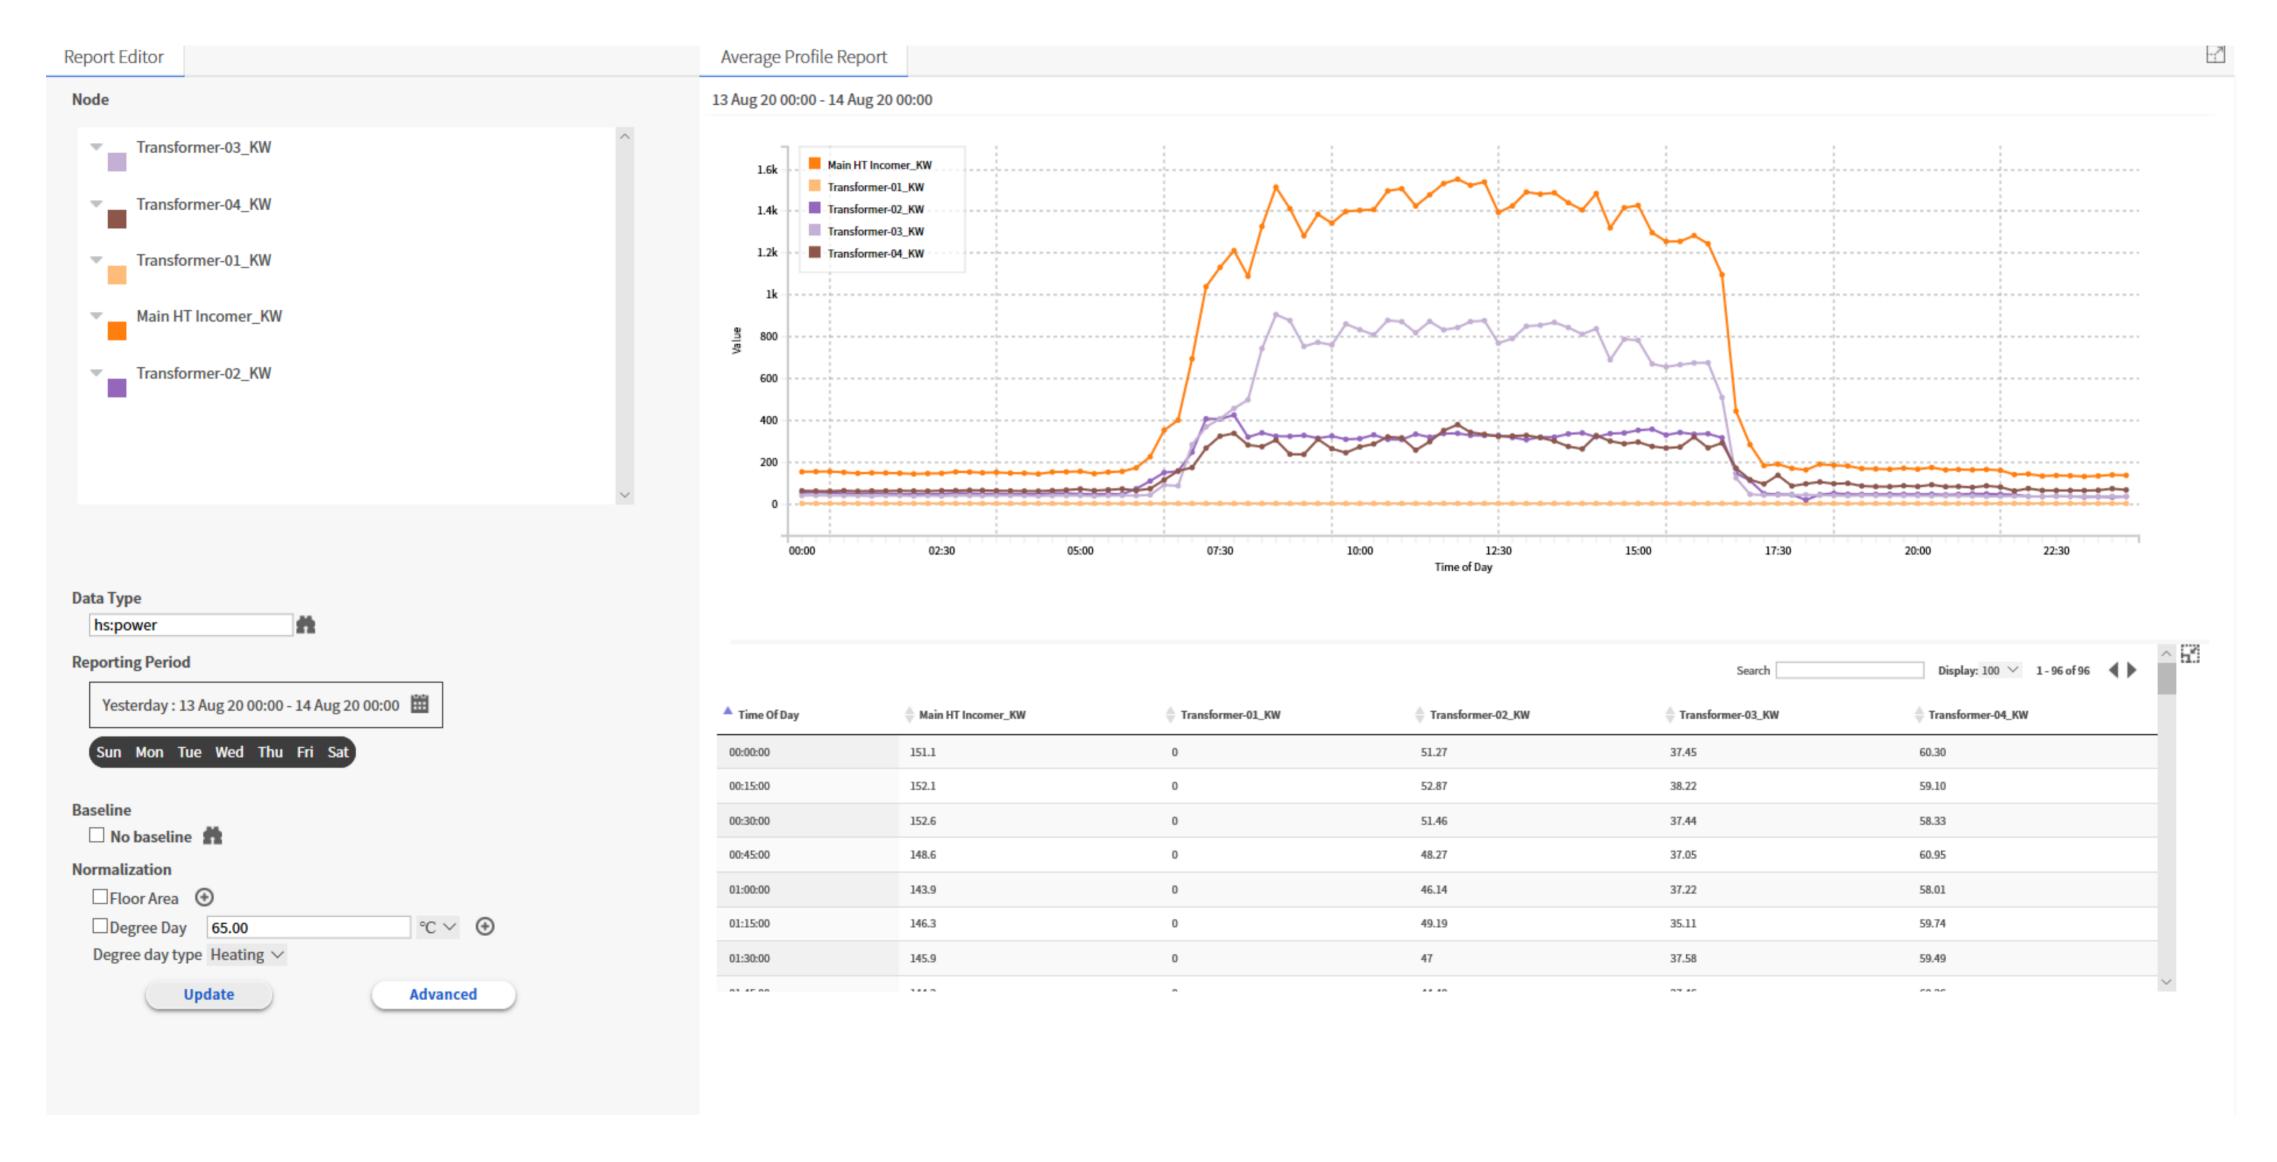

# ENERGY GRAPHS of a FACTORY

# ENERGY GRAPHS

## ENERGY GRAPH – AVG PROFILE REPORT