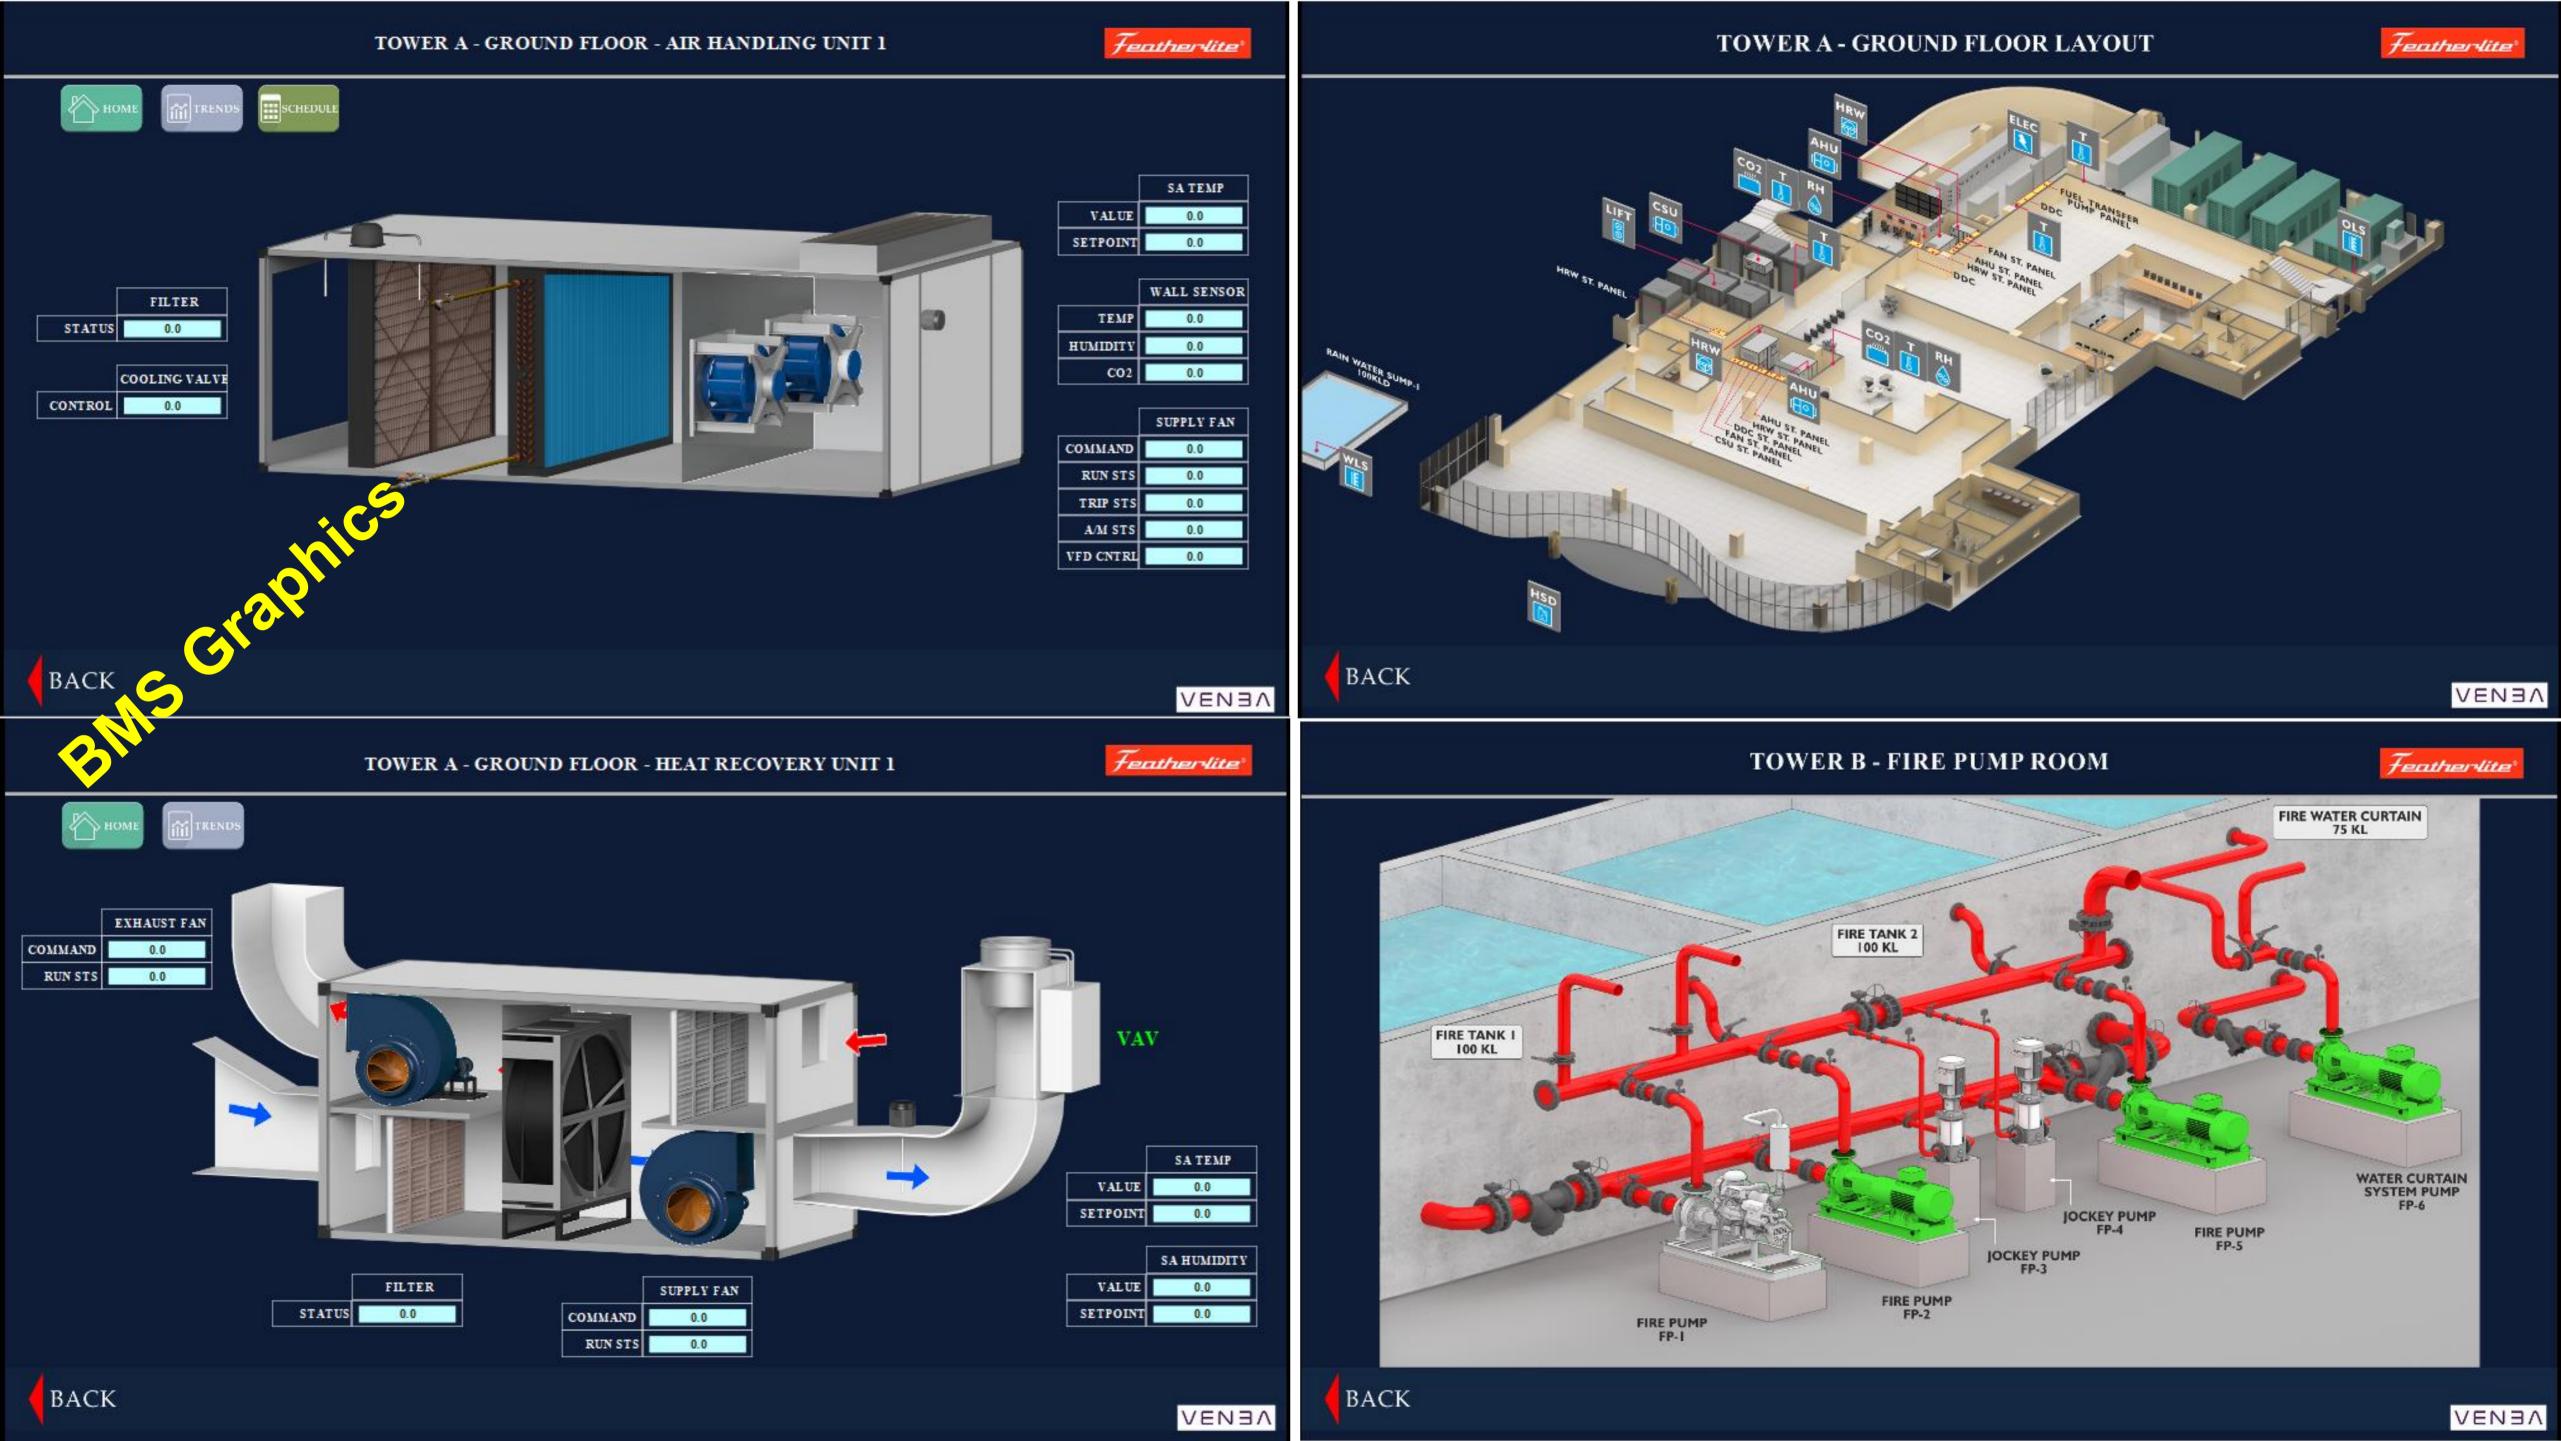

# GRAPHICS

# From BMS Graphics To Dashboards

Safetech : An IBMS design engineering and intelligence firm