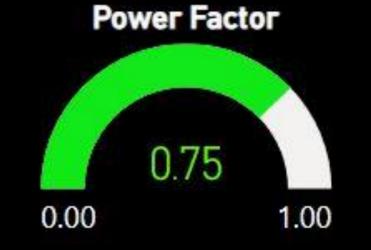

#### Raintree Energy Meter Dashboard

4,60,548.60 HT (KWH)

17,420.00

DG Incomer (KWH)

3,361.30 Current HT (KWH) 0.00 Current DG (KWH)