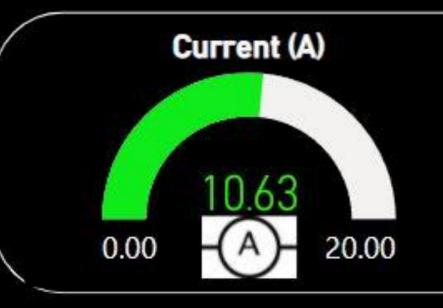

#### Raintree Energy Meter Dashboard

4,60,548.60 HT (KWH)

17,420.00

DG Incomer (KWH)

3,361.30 Current HT (KWH) 0.00 Current DG (KWH)