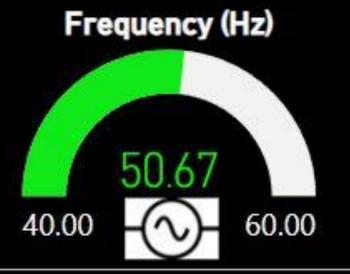

#### Raintree Energy Meter Dashboard

4,60,548.60 HT (KWH)

17,420.00

DG Incomer (KWH)

3,361.30 Current HT (KWH) 0.00 Current DG (KWH)