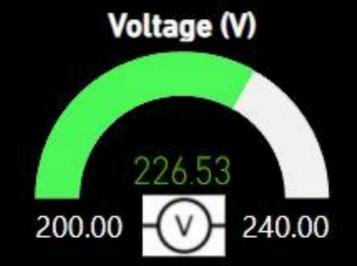

#### Raintree Energy Meter Dashboard

4,60,548.60 HT (KWH)

17,420.00

DG Incomer (KWH)

3,361.30 Current HT (KWH) 0.00 Current DG (KWH)